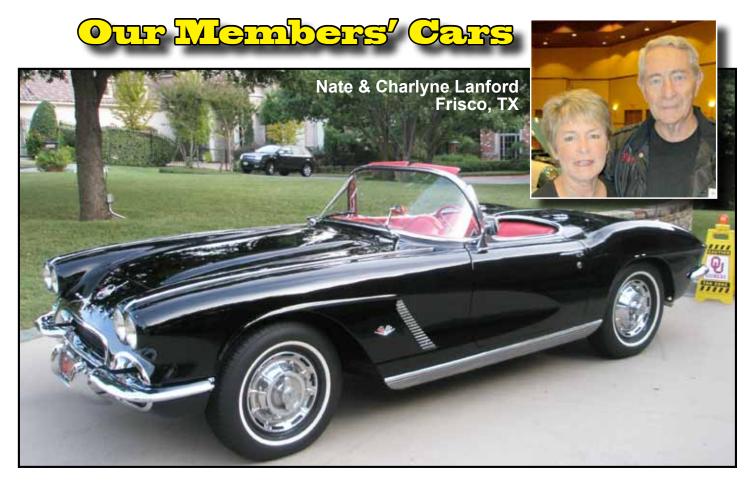

I acquired the my Black 1962 Corvette, off the show room floor, from Corvettes of Dallas (now known as Corvette World) in Carrollton, Texas in August 2009. I had been shopping for a restored "driver" for over a year. This car met my objective, although only partially restored. It was low mileage, 21,306 miles, with automatic transmission. Research indicates I am the second registered owner. The car was produced on May 11, 1962 and delivered to Courtesy Chevrolet dealership in Los Angeles, California, per NCRS His-

toric Documents Services. The car was sold to Colton Ernest of Cupertino, California.

Although purchased by me as a "driver", but after joining the NCRS, the restoration "bug" bit me. After some minor mechanical restoration, I achieved a Second Flight rating at the NCRS Lone Star Regional in 2011. But, after the "bug" bites and the judging begins it's an open-ended process that never ends. With more time and money the faults were addressed and Top Flight status was achieved in October, 2012 as a 50th birth year honor for this car. I am

through with the restoration game but still enjoy the driving, short trips only, and the admiration parts of Corvette ownership.

The car is in pristine condition, with original 327 engine, a 4-barrel carb, and 22,926 miles. It is black with red interior and has both soft and hard tops. It makes annual appearances in local 4th of July parades and is displayed at car shows. It can also be seen tooling around Frisco on sunny days and getting admiring glances. It is truly my "Black Beauty".