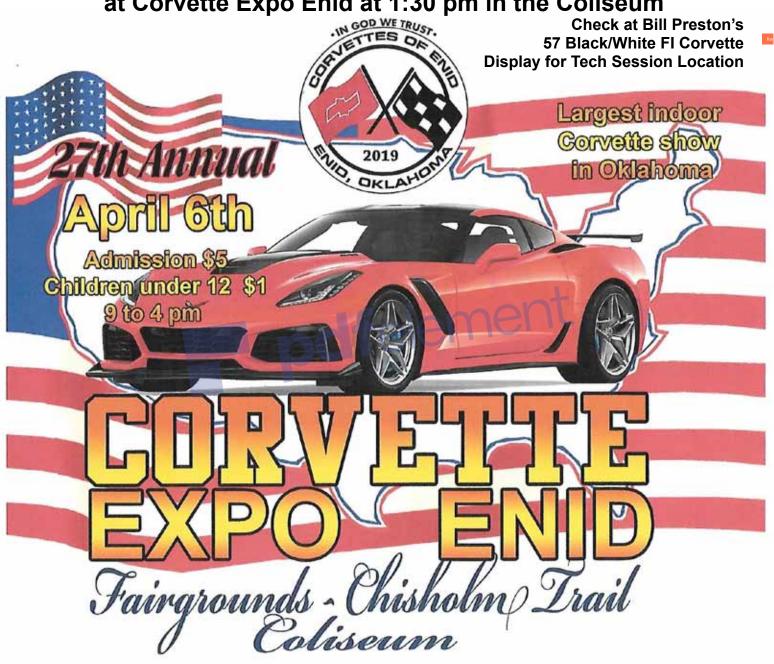

# C-1 Distributor Tech Session

by Solid Axle Corvette Club Member, Noal Sinn at Corvette Expo Enid at 1:30 pm in the Coliseum

Our next Tech Session will be at the Corvette Expo in Enid, OK on April 6. I want to especially encourage all of you in Oklahoma to put this event on your calendar. Noal Sinn from Stillwater is going to demonstrate how to rebuild an old distributor and install a Pertronix unit in it to eliminate the troublesome breaker points. I installed these units in the distributors in both of my old cars and have exerienced trouble-free service for more than 20 years.