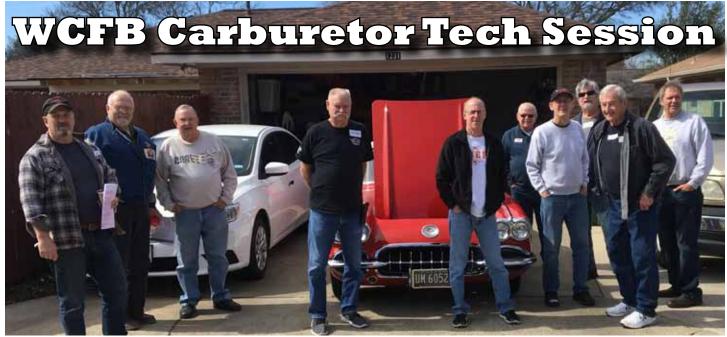

Our Solid Axle members had said they wanted to have Tech Seminars for chapter activities. On February 23, 2019 Red River Chapter hosted a Tech Session on rebuilding a WCFB Carburetor. It was held in Bill & Diane Preston's garage in Flower Mound, TX.

Bill, Ed Giolma and Don Andre had taken apart, cleaned and replaced parts in a donated WCFB prior to the Tech Session. Then, they put together a twohour session to show what's involved in a carburetor rebuild.

The Macdonalds brought their Red/White 1960 Corvette that had a WCFB carburetor recently rebuilt by Ed. Starting it demonstrated how nicely a well-built carburetor starts and runs.

Nick Bernier, Dennis Conte, Tom Hubbert, Don Andre, Al Macdonald, Bill Preston and Barb Macdonald