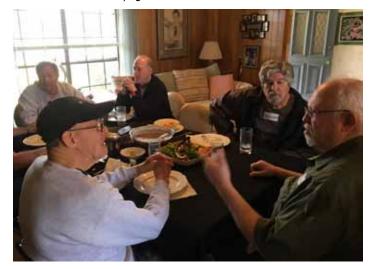

# President's Message

I want to thank everyone who attended the Carburetor Rebuild Session. We had 14 guys and 3 gals for lunch. Two guys drove all the way from Oklahoma City and the rest were locals. It was fun to get together, share knowledge and swap stories.

We owe Ed Giolma a big apreciation for providing the knowledge and expertise on the proper way to rebuild a carb. A very special thanks to Larry Myers of OKC who loaned us the 57 WCFB to experiment on. We didn't use the word experiment, when we offered to rebuild it.

Barb and Mary Jean helped Diane get lunch ready for everyone at noon. Bill had already done all the preparation for the beans, corn bread, cheese and veggies the day before. We had room for 17 people for lunch in the dining room and living room. If more had attended, some would have had to eat in the garage.