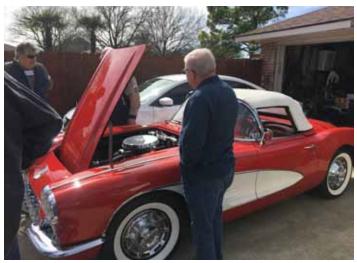

The Macdonalds brought their Red/White 1960 Corvette that had a WCFB carburetor recently rebuilt by Ed. Starting it demonstrated how nicely a well-built carburetor starts and runs.

Nick Bernier, Dennis Conte, Tom Hubbert, Don Andre, Al Macdonald, Bill Preston and Barb Macdonald

# We will plan to meet with other SACC members at these great shows. Will you be there?

CARB-Continued from page 7

Ed Giolma, Tom Entrekin, Jeff Sebert, Johnny Stephens and Don Brittin.

Al Macdonald shows off the WCFB in his 1960 Corvette