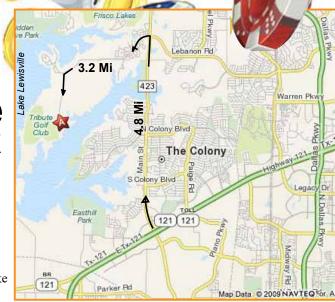

7:30-9:30 PM---Short Meeting,

Member of the Year Presentation

Casino Nig

Directions: Exit Hwy. 121 at Main St. (FM 423) in The Colony, Go North 4.8 mi, Turn West on Lebanon Rd. (traffic light) Go West 3.2 mi.to Tribute Golf Club.